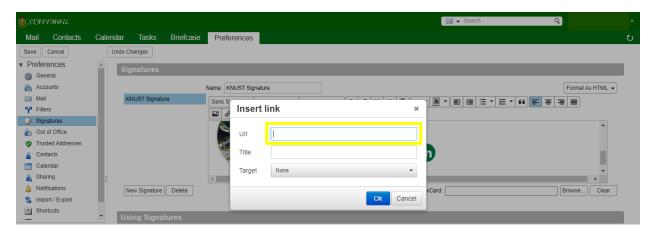

#### Example. KNUST Office

10. To add social media links, select and highlight appropriate icon. Ensure it has a blue highlight and select the **insert/edit link** icon. A quick way to do this is to put the mouse caret (cursor line) on the left of the icon and press **shift** + **arrow right** key.

11. Copy and paste your links to the URL section and click Ok.

12. After all changes and edits are done, select your newly added signature for New Messages and Replies & Forwards. For signature placement select Below included messages.