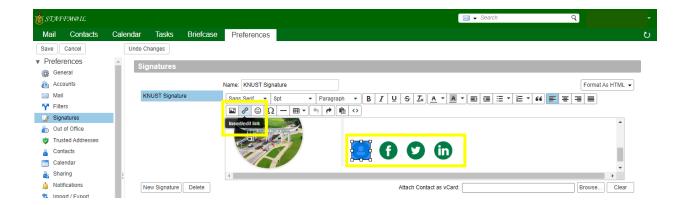

#### Example. KNUST Office

10. To add social media links, select and highlight appropriate icon. Ensure it has a blue highlight and select the **insert/edit link** icon. A quick way to do this is to put the mouse caret (cursor line) on the left of the icon and press **shift** + **arrow right** key.

**Please note:** The first icon is for your KNUST staff profile (visit https://webapps.knust.edu.gh/staff), the second is for Facebook, the third is for Twitter and the fourth is for Linked In. To remove any of them, kindly select and highlight the icon and press the **delete** key.