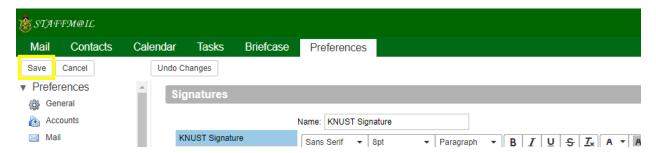

13. **Save** your newly created signature. Your signature will appear beneath all new messages.