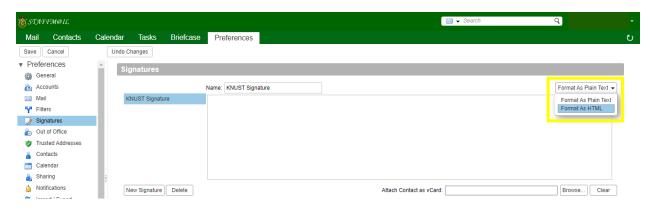

4. Give your signature a name e.g. KNUST Signature.

5. Switch from Format As Plain Text to Format as HTML.

6. Open the **template** file with any browser (Google chrome, Microsoft Edge, Firefox etc.)

7. Press Control + A to select all items and Press Control + C to copy