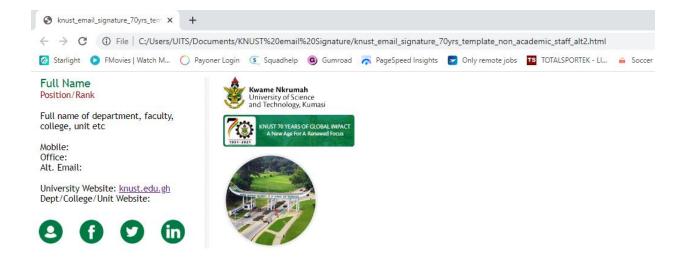

Kindly note that the email signature template is to be set up on only official university email Addresses.

No part of the template should be altered i.e. fonts, colours, images and icons except for the text mentioned in this document.

# Steps to follow

- 1. Log in to KNUST Mail <a href="https://mail.knust.edu.gh">https://mail.knust.edu.gh</a>
- 2. Select the **Preferences** tab on the top navigation bar.



3. Select the Signatures menu tab on the left side navigation.



4. Give your signature a name e.g. KNUST Signature.



5. Switch from Format As Plain Text to Format as HTML.



6. Open the **template** file with any browser (Google chrome, Microsoft Edge, Firefox etc.)



7. Press Control + A to select all items and Press Control + C to copy



8. Press Control + V to paste the template in the Text Area.



## 9. Edit and add your details.

### Example. For Academic Staff.



#### **Example.** For Non-Academic Staff



#### Example. KNUST Office



10. To add social media links, select and highlight appropriate icon. Ensure it has a blue highlight and select the **insert/edit link** icon. A quick way to do this is to put the mouse caret (cursor line) on the left of the icon and press **shift** + **arrow right** key.

**Please note:** The first icon is for your KNUST staff profile (visit https://webapps.knust.edu.gh/staff), the second is for Facebook, the third is for Twitter and the fourth is for Linked In. To remove any of them, kindly select and highlig