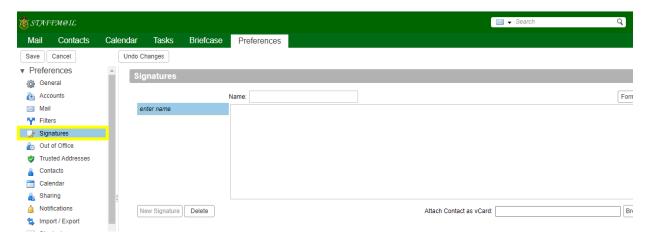

# Steps to follow

- 1. Log in to KNUST Mail <a href="https://mail.knust.edu.gh">https://mail.knust.edu.gh</a>
- 2. Select the **Preferences** tab on the top navigation bar.

3. Select the Signatures menu tab on the left side navigation.