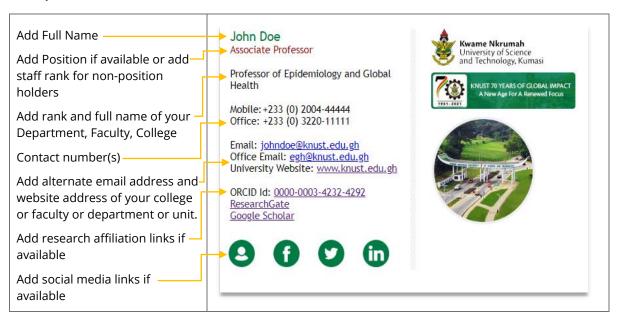

## 9. Edit and add your details.

### Example. For Academic Staff.

#### Example. KNUST Office

10. To add social media links, select and highlight appropriate icon. Ensure it has a blue highlight and select the **insert/edit link** icon. A quick way to do this is to put the mouse caret (cursor line) on the left of the icon and press **shift** + **arrow right** key.

**Please note:** The first icon is for your KNUST staff profile (visit https://webapps.knust.edu.gh/staff), the second is for Facebook, the third is for Twitter and the fourth is for Linked In. To remove any of them, kindly select and highlight the icon and press the **delete** key.