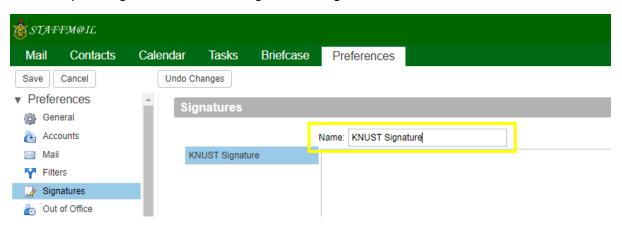

4. Give your signature a name e.g. KNUST Signature.

5. Switch from Format As Plain Text to Format as HTML.

6. Open the **template** file with any browser (Google chrome, Microsoft Edge, Firefox etc.)

7. Press Control + A to select all items and Press Control + C to copy