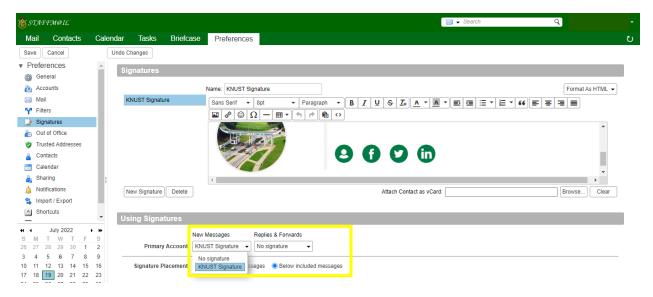

11. Copy and paste your links to the URL section and click Ok.

12. After all changes and edits are done, select your newly added signature for New Messages and Replies & Forwards. For signature placement select Below included messages.