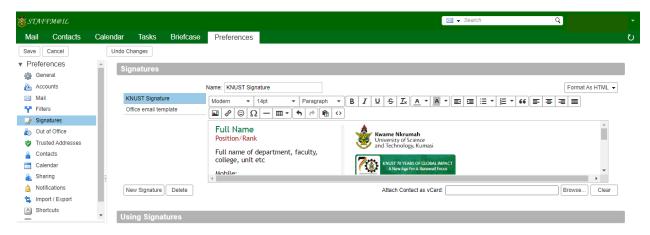

4. Give your signature a name e.g. KNUST Signature.

5. Switch from Format As Plain Text to Format as HTML.

6. Open the **template** file with any browser (Google chrome, Microsoft Edge, Firefox etc.)

7. Press Control + A to select all items and Press Control + C to copy